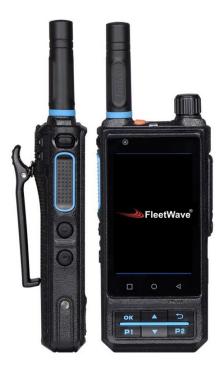

## **Product Overview**

The FleetWave-LTE FWH-S200 Push-to-Talk over Cell radio provides instant and reliable communication at the push of a button. The FWH-S200 utilizes 4G LTE data to provide nationwide coverage suitable for all kinds of industries such as construction, transportation, fire and rescue, and many more.

## Details

The FWH-S200 PTT radio comes equipped with features such as group or private calling, one click SOS, robust audio with dual mic noise cancellation, and a large screen for easy operation.